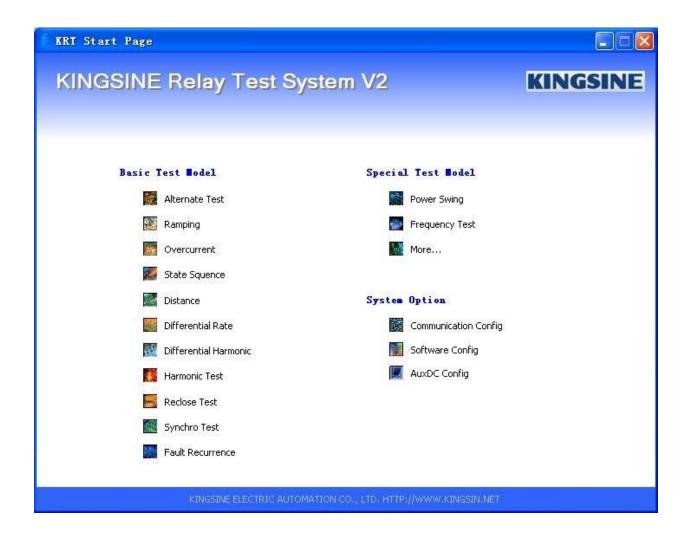

## **KRT Relay Testing PC Software**

## **Brief Introduction**

Kingsine relay testing system V2 is the newest relay testing system which developed by kingsine Electric Automation Co., LTD. It is the professional software platform customized for power plant, transformer substation, protection realy producer and other related enterprises through our long-term R & D accumulation and practice and intergrated the newest technic and design concept from world-wide.

## **System Features**

- Convenient testing plan management to make data collection and reduction so easy.
- Flexible parameter conversion function, real time computation of first value, periodic value and relative value.

- Abundant picture module and simple operation, directly reflected the current setting and test condition
- Support module database, simplify testing object characteristic setting to make use easily.
- Compatiable with various analog and digital tester, support IEC61850,IEC60044,Goose protocal and etc..
- Software localization support well, support multi-language and regional characteristics.