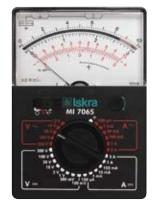

MI 7056

MI 7065

| ТҮРЕ                        | MI 7054         | MI 7056         | MI 7065                         |
|-----------------------------|-----------------|-----------------|---------------------------------|
| =<br>Voltage<br>-           | 30 V 600 V      | 100 mV<br>600 V | 100 mV-300 V                    |
|                             | 30 V 600 V      | 10 V<br>600 V   | 3 V-300 V                       |
| =<br>Current<br>-           | 0.3 A<br>15 A   | 50 μA<br>1A     | 100 μΑ-3 Α                      |
|                             | 0.3 A<br>15 A   | 3 mA<br>3 A     | 100 μΑ-3 Α                      |
| Characteristic resistance = | 1.45 kΩ/V       | 20 kΩ/V         | 10 MΩ                           |
|                             | 1.33 kΩ/V       | 6.67 kΩ/V       | 10 MΩ                           |
| Number of ratings           | 15              | 24              | 25                              |
| Resistance $\Omega$ x       | 1, 10, 100      | 1,10,100        | -                               |
| Level dB                    | -               | •               | -                               |
| Polarity indication         | -               | -               | -                               |
| Accuracy                    | 2.5 ≅           | 2.5 ≅           | 3 ~<br>2 ≅                      |
| Special features            | Full protection | -               | Zero in the middle of the scale |
| Supply                      | 1 x 1.5 V R6    | 1 x 1.5 V R6    | 1 x 9 V 6F22                    |
| Dimensions (mm)             | 102 x 142 x 40  | 102 x 142 x 40  | 96 x 132 x 33                   |
| Weight with packing         | 470 g           | 340 g           | 400 g                           |