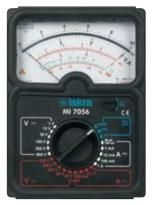

Due to electric and constructional features the analogue and digital universal meters are intended for a wide range of users. They are especially convenient for repair shops, electric, radio and electronic professions as well as for the field work. The MI 7054 and MI 7056 multimeters are provided with a rubber border which increases mechanical resistance. Ratings are protected against overloads when the meters are connected to 250 V.

MI 7056

MI 7065

| ТҮРЕ                        | MI 7054         | MI 7056         | MI 7065                         |
|-----------------------------|-----------------|-----------------|---------------------------------|
| =<br>Voltage<br>-           | 30 V 600 V      | 100 mV<br>600 V | 100 mV-300 V                    |
|                             | 30 V 600 V      | 10 V<br>600 V   | 3 V-300 V                       |
| =<br>Current<br>-           | 0.3 A<br>15 A   | 50 μA<br>1A     | 100 μΑ-3 Α                      |
|                             | 0.3 A<br>15 A   | 3 mA<br>3 A     | 100 μΑ-3 Α                      |
| Characteristic resistance = | 1.45 kΩ/V       | 20 kΩ/V         | 10 MΩ                           |
|                             | 1.33 kΩ/V       | 6.67 kΩ/V       | 10 MΩ                           |
| Number of ratings           | 15              | 24              | 25                              |
| Resistance $\Omega$ x       | 1, 10, 100      | 1,10,100        | -                               |
| Level dB                    | -               | •               | -                               |
| Polarity indication         | -               | -               | -                               |
| Accuracy                    | 2.5 ≅           | 2.5 ≅           | 3 ~<br>2 ≅                      |
| Special features            | Full protection | -               | Zero in the middle of the scale |
| Supply                      | 1 x 1.5 V R6    | 1 x 1.5 V R6    | 1 x 9 V 6F22                    |
| Dimensions (mm)             | 102 x 142 x 40  | 102 x 142 x 40  | 96 x 132 x 33                   |
| Weight with packing         | 470 g           | 340 g           | 400 g                           |