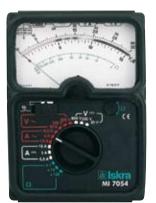

Due to electric and constructional features the analogue and digital universal meters are intended for a wide range of users. They are especially convenient for repair shops, electric, radio and electronic professions as well as for the field work. The MI 7054 and MI 7056 multimeters are provided with a rubber border which increases mechanical resistance. Ratings are protected against overloads when the meters are connected to 250 V.

MI 7056

MI 7065

| ТҮРЕ                        | MI 7054         | MI 7056         | MI 7065                         |
|-----------------------------|-----------------|-----------------|---------------------------------|
| =<br>Voltage<br>-           | 30 V 600 V      | 100 mV<br>600 V | 100 mV-300 V                    |
|                             | 30 V 600 V      | 10 V<br>600 V   | 3 V-300 V                       |
| =<br>Current<br>-           | 0.3 A<br>15 A   | 50 μA<br>1A     | 100 μΑ-3 Α                      |
|                             | 0.3 A<br>15 A   | 3 mA<br>3 A     | 100 μΑ-3 Α                      |
| Characteristic resistance = | 1.45 kΩ/V       | 20 kΩ/V         | 10 MΩ                           |
|                             | 1.33 kΩ/V       | 6.67 kΩ/V       | 10 MΩ                           |
| Number of ratings           | 15              | 24              | 25                              |
| Resistance $\Omega$ x       | 1, 10, 100      | 1,10,100        | -                               |
| Level dB                    | -               | •               | -                               |
| Polarity indication         | -               | -               | -                               |
| Accuracy                    | 2.5 ≅           | 2.5 ≅           | 3 ~<br>2 ≅                      |
| Special features            | Full protection | -               | Zero in the middle of the scale |
| Supply                      | 1 x 1.5 V R6    | 1 x 1.5 V R6    | 1 x 9 V 6F22                    |
| Dimensions (mm)             | 102 x 142 x 40  | 102 x 142 x 40  | 96 x 132 x 33                   |
| Weight with packing         | 470 g           | 340 g           | 400 g                           |